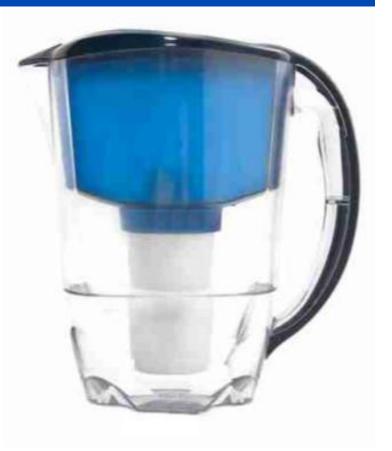

#### **WATER FILTERS**

### **ADVANTAGES**

- Should be of better quality than tap water
- Reassuring about the consumer's health

### **SHORTCOMINGS**

- Problem with choosing the right appliance
- Usually filters are single-staged (particle or coal)
- Filters have limited capacity and time of use
- Filters have to be replaced often (otherwise become the source of new pollution)