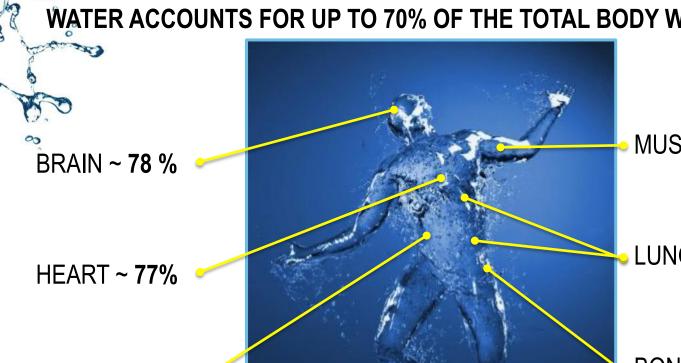

### **IMPORTANCE OF WATER** FOR THE HUMAN ORGANISM

WATER ACCOUNTS FOR UP TO 70% OF THE TOTAL BODY WEIGHT OF AN ADULT:

MUSCLES ~ **70** %

LUNGS AND KIDNEYS ~ 75 %

**BONE AND** FAT TISSUES ~ 20-30 %

BLOOD ~ 86 %