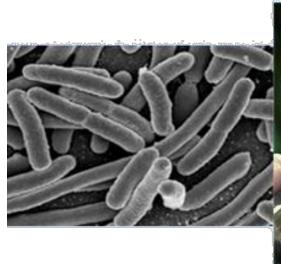

## MOST COMMON DRINKING WATER POLLUTANTS

MICROORGANISMS (bacteria, viruses, parasites...)

### **CONSEQUENCES:**

- Typhoid Dysentery Cholera Hepatitis
- Paralysis
  Meningitis
  Diarrhea...