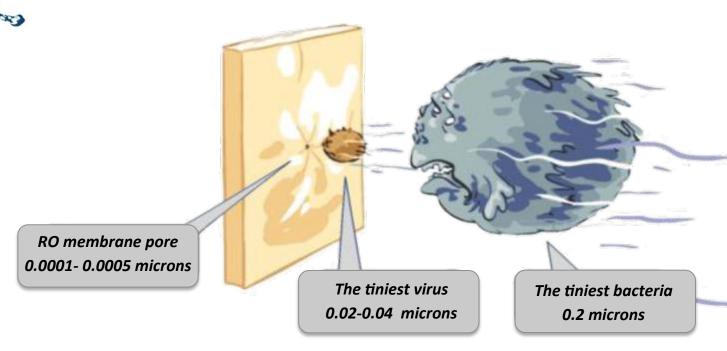

The size of the RO membrane's pores is 100 000 times smaller than the section of one human hair

**RO MEMBRANE PORES LET ONLY CLEAN WATER PASS!** 

#### **ELIMINATES:**

- Bacteria, viruses
- Nitrates
- Chlorides

- Sulfates
- Heavy metals
- Pesticides

OF ALL THE FILTERS AVAILABLE AND KNOWN TODAY, RO MEMBRANE IS THE MOST POWERFUL ONE!