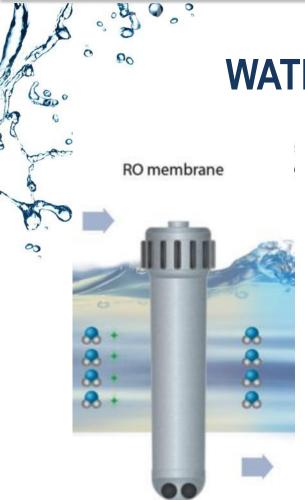

The size of the RO membrane's pores is 100 000 times smaller than the section of one human hair

**RO MEMBRANE PORES LET ONLY CLEAN WATER PASS!** 

#### REVERSE-OSMOSIS MODULE

the 4<sup>th</sup> and the most powerful barrier

#### **ELIMINATES:**

- Bacteria, viruses
- Nitrates
- Chlorides

- Sulfates
- Heavy metals
- Pesticides

OF ALL THE FILTERS AVAILABLE AND KNOWN TODAY, RO MEMBRANE IS THE MOST POWERFUL ONE!