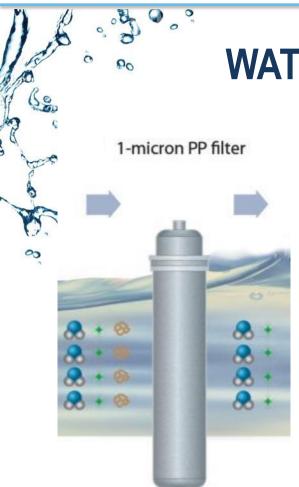

#### WATER FILTRATION PROCESS

1-micron PP filter – the 3<sup>d</sup> barrier

#### **REMOVES:**

• Stops particles of "smaller" size, such as suspended solids and colloids.

AFTER PASSING THROUGH THE THREE FILTERS,
WATER QUALITY IS GREATLY IMPROVED.
BUT, THIS IS NOT ALL!

**REVERSE-OSMOSIS** – the 4<sup>th</sup> and the most powerful barrier