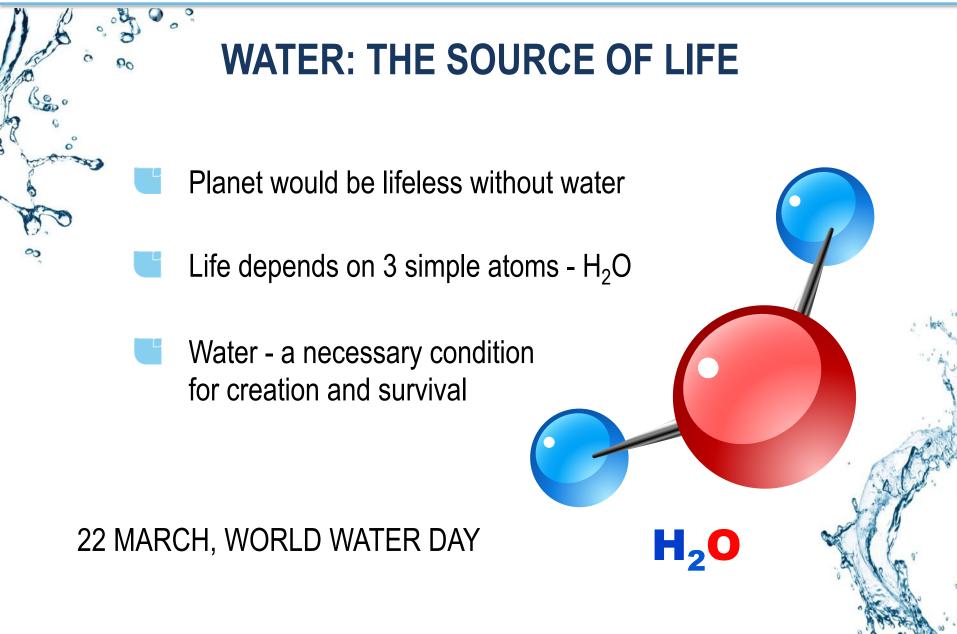

"If everything on this planet were to burn up, there would still remain water and in it the seed of life."

Seneca, I century AD

- TOTAL WATER QUANTITY ~ 1 400 million km<sup>3</sup>
  - LAND (rivers, lakes...) ~ 0.53%
  - OCEANS AND SEAS ~ 97.6%
  - GLACIERS, ICEBERGS AND POLAR WATERS ~ 1.92%
  - ATMOSPHERE ~ 0.0001%