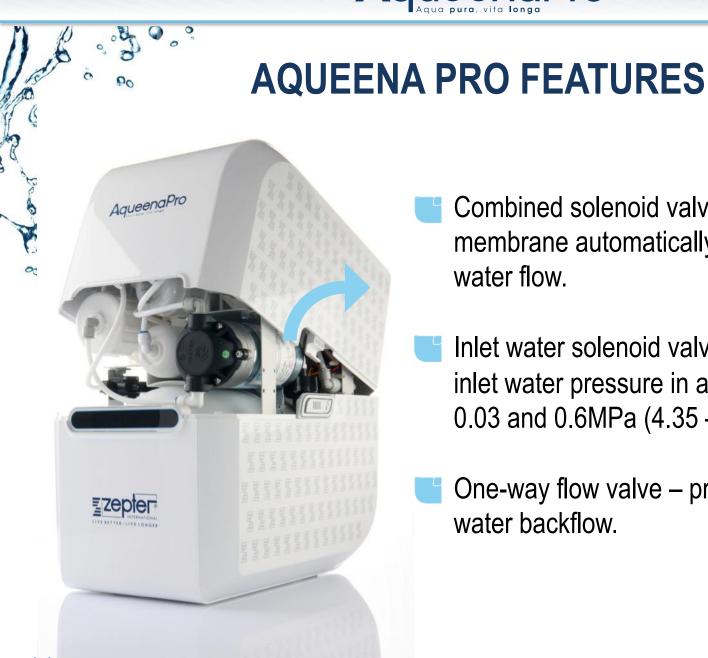

## JUST PURIFIED WATER IS HEALTHY WATER

- 370 / of the purest and healthiest water every day
- Low noise 5 stage filtration system
- Integrated RO membrane
- Built in *large water tank -* 9.5 l
- Computer control box automatic optimisation,

water & energy savings

- Filter change alarm
- Leakage sensor

- - Combined solenoid valve flushes the RO membrane automatically and controls waste water flow.
  - Inlet water solenoid valve opens / shuts inlet water pressure in a range between 0.03 and 0.6MPa (4.35 - 87 psi).
  - One-way flow valve prevents water backflow.