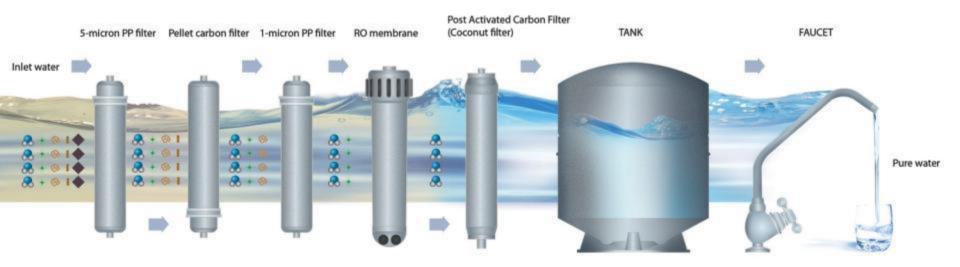

### Aqueena Pro WATER FILTRATION PROCESS

- 1. 5-micron PP filter
- 2. Pellet carbon filter
- 3. 1-micron PP filter

- 4. RO membrane
- 5. Post Activated Carbon Filter (Coconut filter)

5-micron PP filter – the 1st barrier. Stops sediment particles size up to 5 μ. "Larger" particles as rust, sand, and other solid impurities.

Pellet carbon filter – the 2<sup>nd</sup> barrier adsorbs free chlorine, organic matter, odours, discoloration, and other substances.

**ELIMINATION OF ALL MECHANICAL IMPURITIES FROM WATER** 

#### WATER FILTRATION PROCESS

1-micron PP filter – the 3<sup>d</sup> barrier

#### **REMOVES:**

• Stops particles of "smaller" size, such as suspended solids and colloids.

AFTER PASSING THROUGH THE THREE FILTERS,
WATER QUALITY IS GREATLY IMPROVED.
BUT, THIS IS NOT ALL!

**REVERSE-OSMOSIS** – the 4<sup>th</sup> and the most powerful barrier

The size of the RO membrane's pores is 100 000 times smaller than the section of one human hair

**RO MEMBRANE PORES LET ONLY CLEAN WATER PASS!** 

#### REVERSE-OSMOSIS MODULE

the 4<sup>th</sup> and the most powerful barrier

#### **ELIMINATES:**

- Bacteria, viruses
- Nitrates
- Chlorides

- Sulfates
- Heavy metals
- Pesticides

OF ALL THE FILTERS AVAILABLE AND KNOWN TODAY, RO MEMBRANE IS THE MOST POWERFUL ONE!

#### WATER FILTRATION PROCESS

Post Activated Carbon Filter (Coconut filter) – the final, 5<sup>th</sup> barrier

- Eliminates eventual gaseous substances left
- Further improves the taste of the purified water