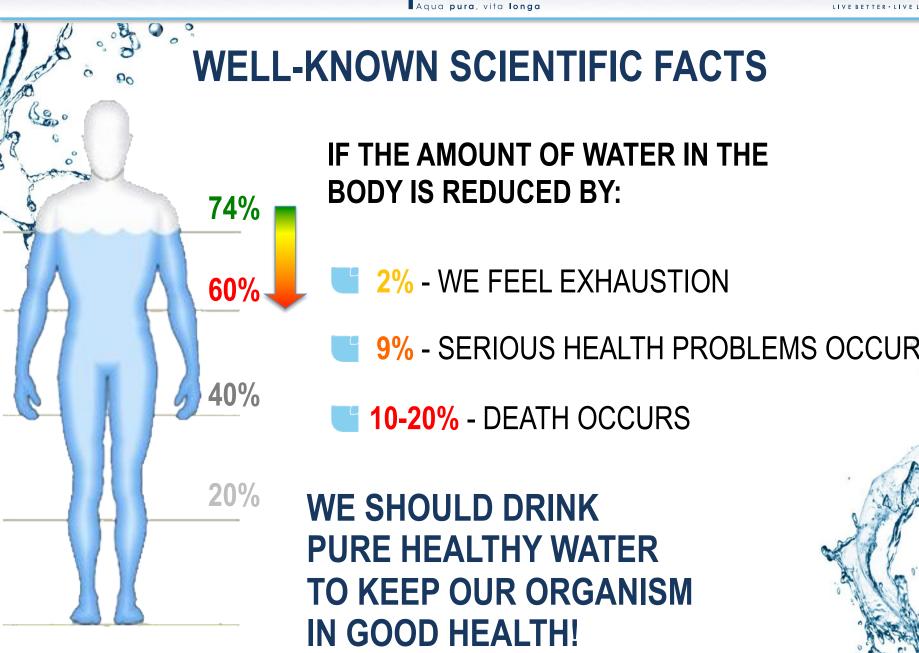

### **WELL-KNOWN SCIENTIFIC FACTS**

We can survive without food for 4-9 weeks provided we drink water.

Without water we can live for 3 to 5 days.

8/4/15

"The fate of this planet will depend on water.

I sincerely beg you to understand this."