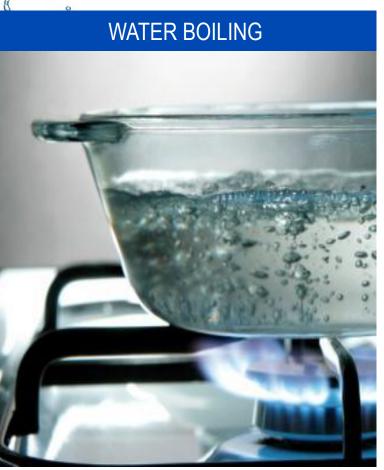

## TRADITIONAL WAYS OF GETTING PURE WATER

### **ADVANTAGES**

- Microbiological pollutants are destroyed and disease risks reduced
- Simplicity of method

#### SHORTCOMINGS

- Not all microbiological pollutants are destroyed (some viruses are resistant to the temperature over 100°C)
- Other pollutants are not removed (chemical substances, heavy metals...)
- Water tastes stale
- Waste of money on: energy costs and flavour additives