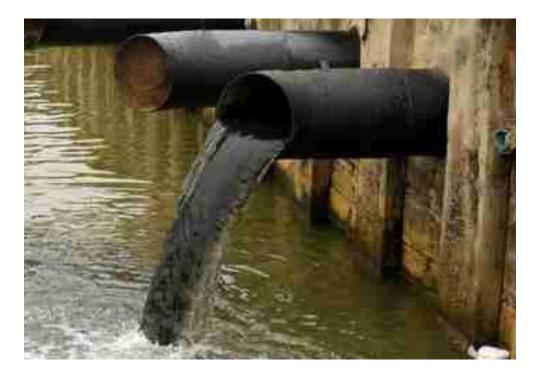

### **HOW WE TREAT WATER**

RIVERS, LAKES, SEAS HAVE BECOME REAL DUMPS FOR INDUSTRIAL WASTE, FAECES, OIL AND ITS DERIVATES, HEAVY METALS AND MANY OTHER TOXIC SUBSTANCES.

MILLIONS OF TONNES OF VARIOUS POLLUTANTS
GET INTO WATER EVERY DAY.

### **HOW WE TREAT WATER**

Numerous poisonous substances resulting from human activities get into water.

Up to now, OVER 800 POLLUTANTS have been identified IN WATER and the number rises daily.

UNLESS WE CHANGE OUR ATTITUDE TOWARDS WATER,
THE SURVIVAL OF LIFE ON EARTH
WILL BE PLACED AT RISK.