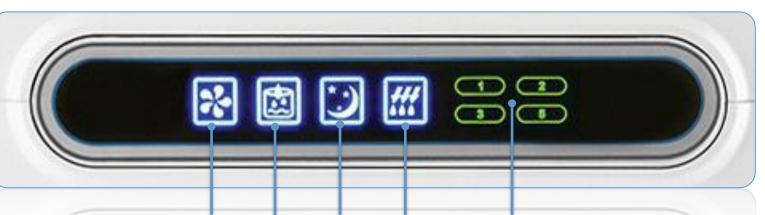

#### **AQUEENA PRO DISPLAY FUNCTIONS**

**Working:** Water purification is in the progress, the device is in working mode. The tank is being filled with water.

Water Source: flashing light - missing inlet water source or low inlet water pressure. The "Water source" icon will light up with an audible alarm (7 buzzes).

#### Filter Status Display

Flush: The RO membrane is automatically flushed for 15 seconds when the device is turned on. When the water tank is full, the RO membrane is automatically flushed for 18 seconds.

**Standby:** The water purifier is on hold mode and needs only the power of 0.7 Watt.

### **AQUEENA PRO DISPLAY FUNCTIONS**

- **Filter Status Display**
- A sensor detects filter condition and changes the color codes if new filter is needed. The filter status display always shows actual condition of the filters:
- Green light the filter works at its optimum level.
- Orange light the filter will soon need replacing.

  Please contact Zepter Service for maintenance support.
- Red light & an audible alarm (4 buzzes) the filter must be changed immediately.

  Further use of the filter is not recommended.

- **HOUSEHOLDS**
- **BEAUTY SALONS**
- BUSINESS PREMISES: OFFICES, SHOPS, ETC.
- HOTELS, RESTAURANTS AND CAFES
- RECREATION AND REHABILITATION CENTRES
- **CLINICS AND HOSPITALS**
- KINDERGARTENS, SCHOOLS& UNIVERSITIES