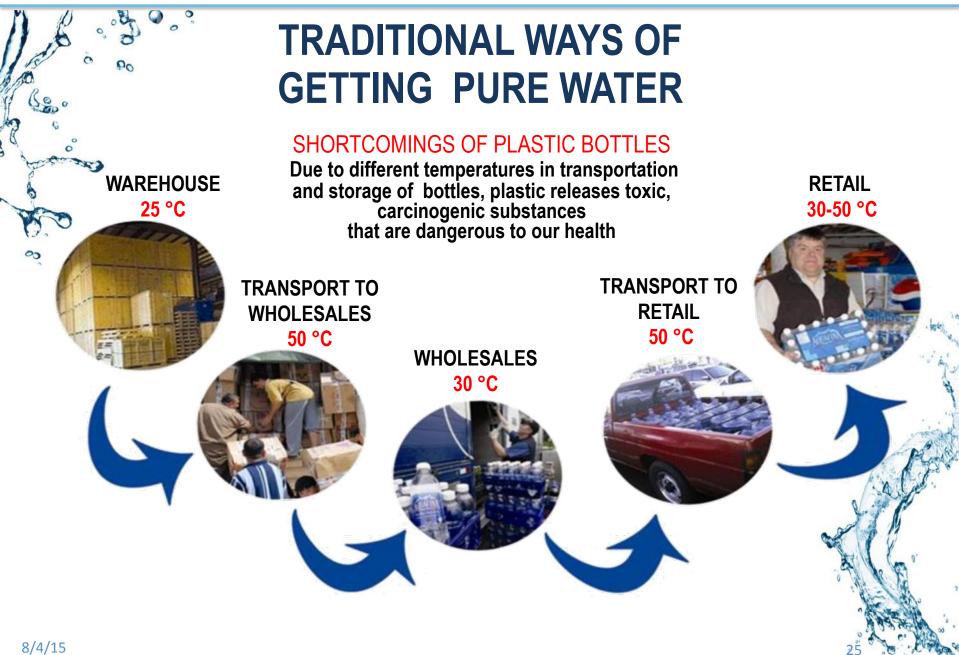

### TRADITIONAL WAYS OF **GETTING PURE WATER**

#### **SHORTCOMINGS**

- Not all bottled water is of good quality
- Water freshness is often debatable
- Problems with: storing, piled up packaging, disposal
- Time spent on frequent shopping trips
- Price difference (nearly 1900 times more expensive than tap water)
- It takes 1000 years to disintegrate big ecological issue