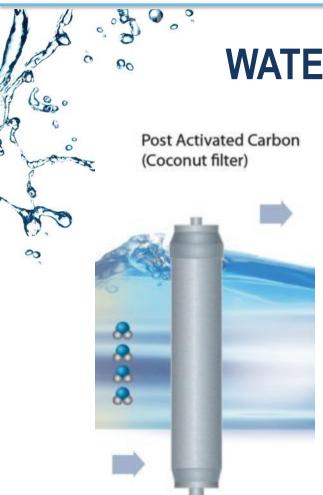

#### WATER FILTRATION PROCESS

Post Activated Carbon Filter (Coconut filter) – the final, 5<sup>th</sup> barrier

- Eliminates eventual gaseous substances left
- Further improves the taste of the purified water

YOU ENJOY HEALTHY AND PURE WATER
WITH PLEASANT AND FRESH TASTE.

JUST AS THE ONE FROM THE MOUNTAIN SPRINGS!