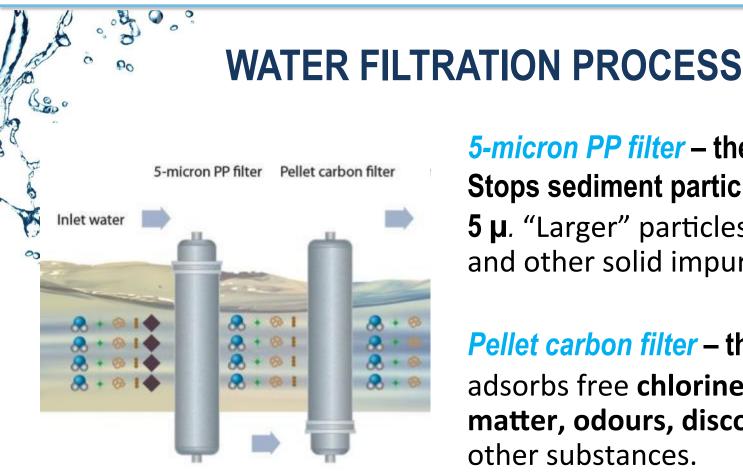

### Aqueena Pro WATER FILTRATION PROCESS

- 1. 5-micron PP filter
- 2. Pellet carbon filter
- 3. 1-micron PP filter

- 4. RO membrane
- 5. Post Activated Carbon Filter (Coconut filter)

5-micron PP filter – the 1st barrier. Stops sediment particles size up to 5 μ. "Larger" particles as rust, sand, and other solid impurities.

Pellet carbon filter – the 2<sup>nd</sup> barrier adsorbs free chlorine, organic matter, odours, discoloration, and other substances.

**ELIMINATION OF ALL MECHANICAL IMPURITIES FROM WATER** 