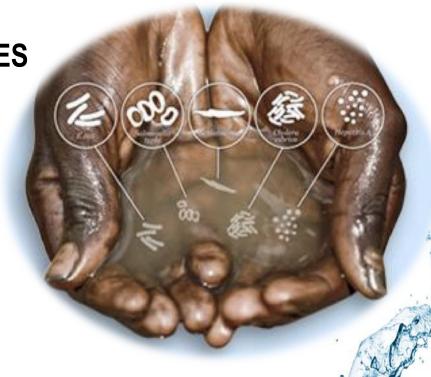

## MOST COMMON DRINKING WATER POLLUTANTS

MICROORGANISMS (bacteria, viruses, parasites...)

### **CONSEQUENCES:**

- Typhoid Dysentery Cholera Hepatitis
- Paralysis
  Meningitis
  Diarrhea...

## MOST COMMON DRINKING WATER POLLUTANTS

### **CHEMICAL SUBSTANCES**

## MOST COMMON DRINKING WATER POLLUTANTS

CHEMICAL SUBSTANCES