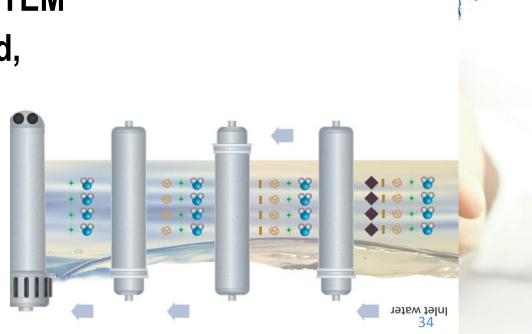

### Aqueena Pro WATER FILTRATION PROCESS

- 1. 5-micron PP filter
- 2. Pellet carbon filter
- 3. 1-micron PP filter

- 4. RO membrane
- 5. Post Activated Carbon Filter (Coconut filter)

5-micron PP filter – the 1st barrier. Stops sediment particles size up to 5 μ. "Larger" particles as rust, sand, and other solid impurities.

Pellet carbon filter – the 2<sup>nd</sup> barrier adsorbs free chlorine, organic matter, odours, discoloration, and other substances.

**ELIMINATION OF ALL MECHANICAL IMPURITIES FROM WATER** 